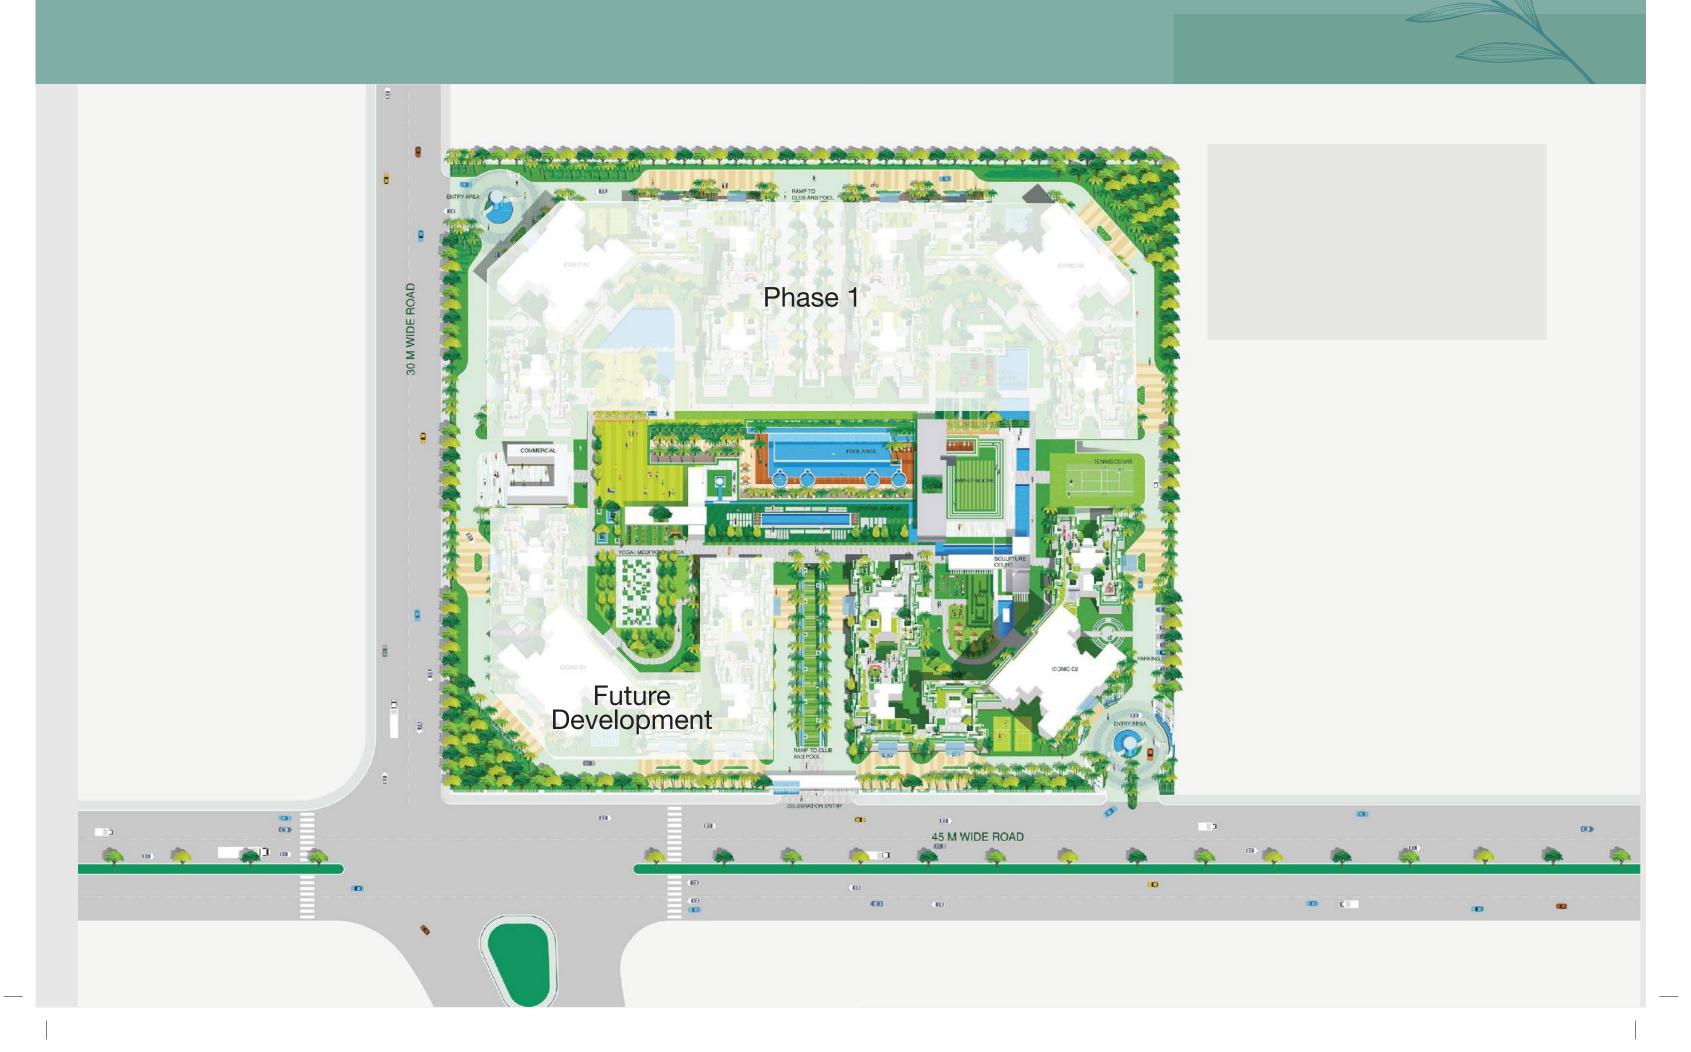

### MASTER LAYOUT PLAN

This Project is being developed by ACE infracity Developers Pvt. Ltd ("Developer") which has appointed Godrej Projects Development Limited as the Development Manager. The Developer hereby declares that it has availed construction finance ("Facility") from ICICI limited ("Lender") and has secured the facility by mortgaging the Project Land in favour of the Lender. No objection Certificate bearing no. Noida /Comm/2020/1082 dated 16.10.2020 has been obtained from Noida in this respect. Phase 1 of the Project i.e. "Godrej Palm Retreat 1" comprises of Towers A1, Iconic A2, A3, A4, A5, B1, B2, B3, Iconic B4, B5 and E contains 430 Units along with 21 commercial units, comprised in approx. 33,500 sq. meters out of the Project Land. Phase 2 of the Project "Godrej Palm Retreat 2", comprises of Towers C1, Iconic C2, C3, C4 and C5 contains 211 Units comprised in 12,750 sq. meters out of the Project Land. The balance 11,814.71 sq. meters out of the Project Land ("Future Development") shall be developed at a future stage and shall be registered with UPRERA prior to selling and marketing. This contains artistic impression and is for informational purpose only and no warranty is expressly or impliedly given that the completed development will comply in any degree as depicted. All specifications of the apartment shall be as per the final agreement executed with the Developer. Customers are advised to apprise themselves of the necessary and relevant information of the Project and offer(s) prior to making any purchase decisions. The official website of Godrej Properties Limited is www.godrejproperties.com. Please do not rely on any other website.