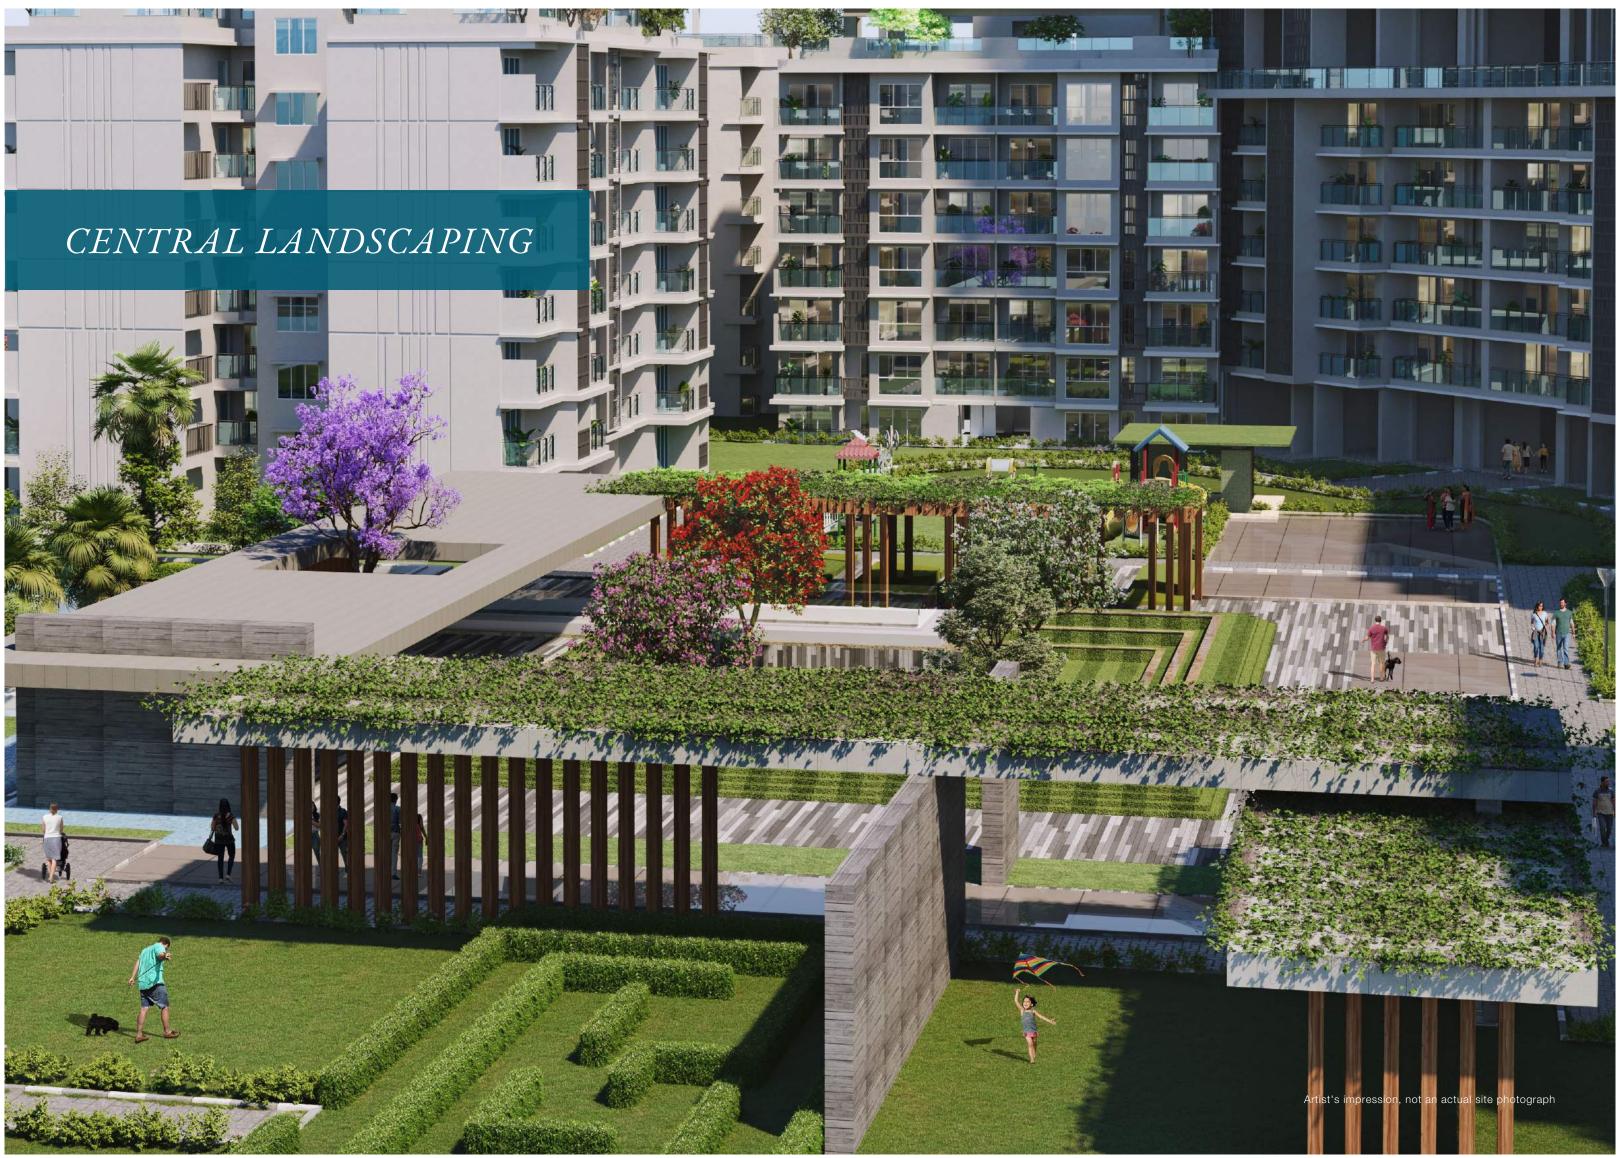

be an ideal place to spend quality time with your loved ones. Situated at a walking distance from the project, this park will act as a green lung for you like no other.

### SHAHEED BHAGAT SINGH PARK FEATURES:

- Home to over 2000 large trees comprising of 58 native, naturalised and ornamental species
- Will incorporate about 45,000 shrubs to its green cover
- A unique ecosystem comprising of plants, small animals, insects, birds, butterflies etc.



\*https://www.timesnownews.com/india/article/noida-park-martyrs-freedom- ghters-august-15-shaheed-bhagat-singh-park-sector-150-uttar-pradesh-pulwama-news/367861 #Proposed. Not to be a part of Godrej Palm Retreat





### MASTER LAYOUT PLAN





# RESORT STYLE LOW RISE DEVELOPMENT

EXPERIENCE A TROPICAL LOW-RISE LOW-DENSITY LIFESTYLE













# EXOTIC RESORT LIVING

WITH SUNKEN CLUBHOUSE
- 3716.09 SQ. MT.



























### GREEN HAVEN

REJUVENATE YOUR SENSES
AMIDST LUSH GREEN ENVIRONS

















## TERRACE GARDEN ARENA

EXPERIENCE A WORLD OF PEACE & TRANQUILITY AT 90 FT. ABOVE THE GROUND- TERRACE GARDEN ARENA

















## CONSCIOUSLY CRAFTED

TO PROVIDE AN EXOTIC EXPERIENCE AT EVERY STEP















## INVENTORY DETAILS

| Total Area            | Typology           |
|-----------------------|--------------------|
| 83.09 M <sup>2</sup>  | 2 BHK (Low Rise)   |
| 128.51 M <sup>2</sup> | 3 BHK (Low Rise)   |
| 161.71 M <sup>2</sup> | 3 BHK+ U (Iconic)  |
| 213.01 M <sup>2</sup> | 4 BHK + U (Iconic) |





## RTGS DETAILS

| Account Title  | GODREJ ACE 150 PHASE 2                   |
|--------------