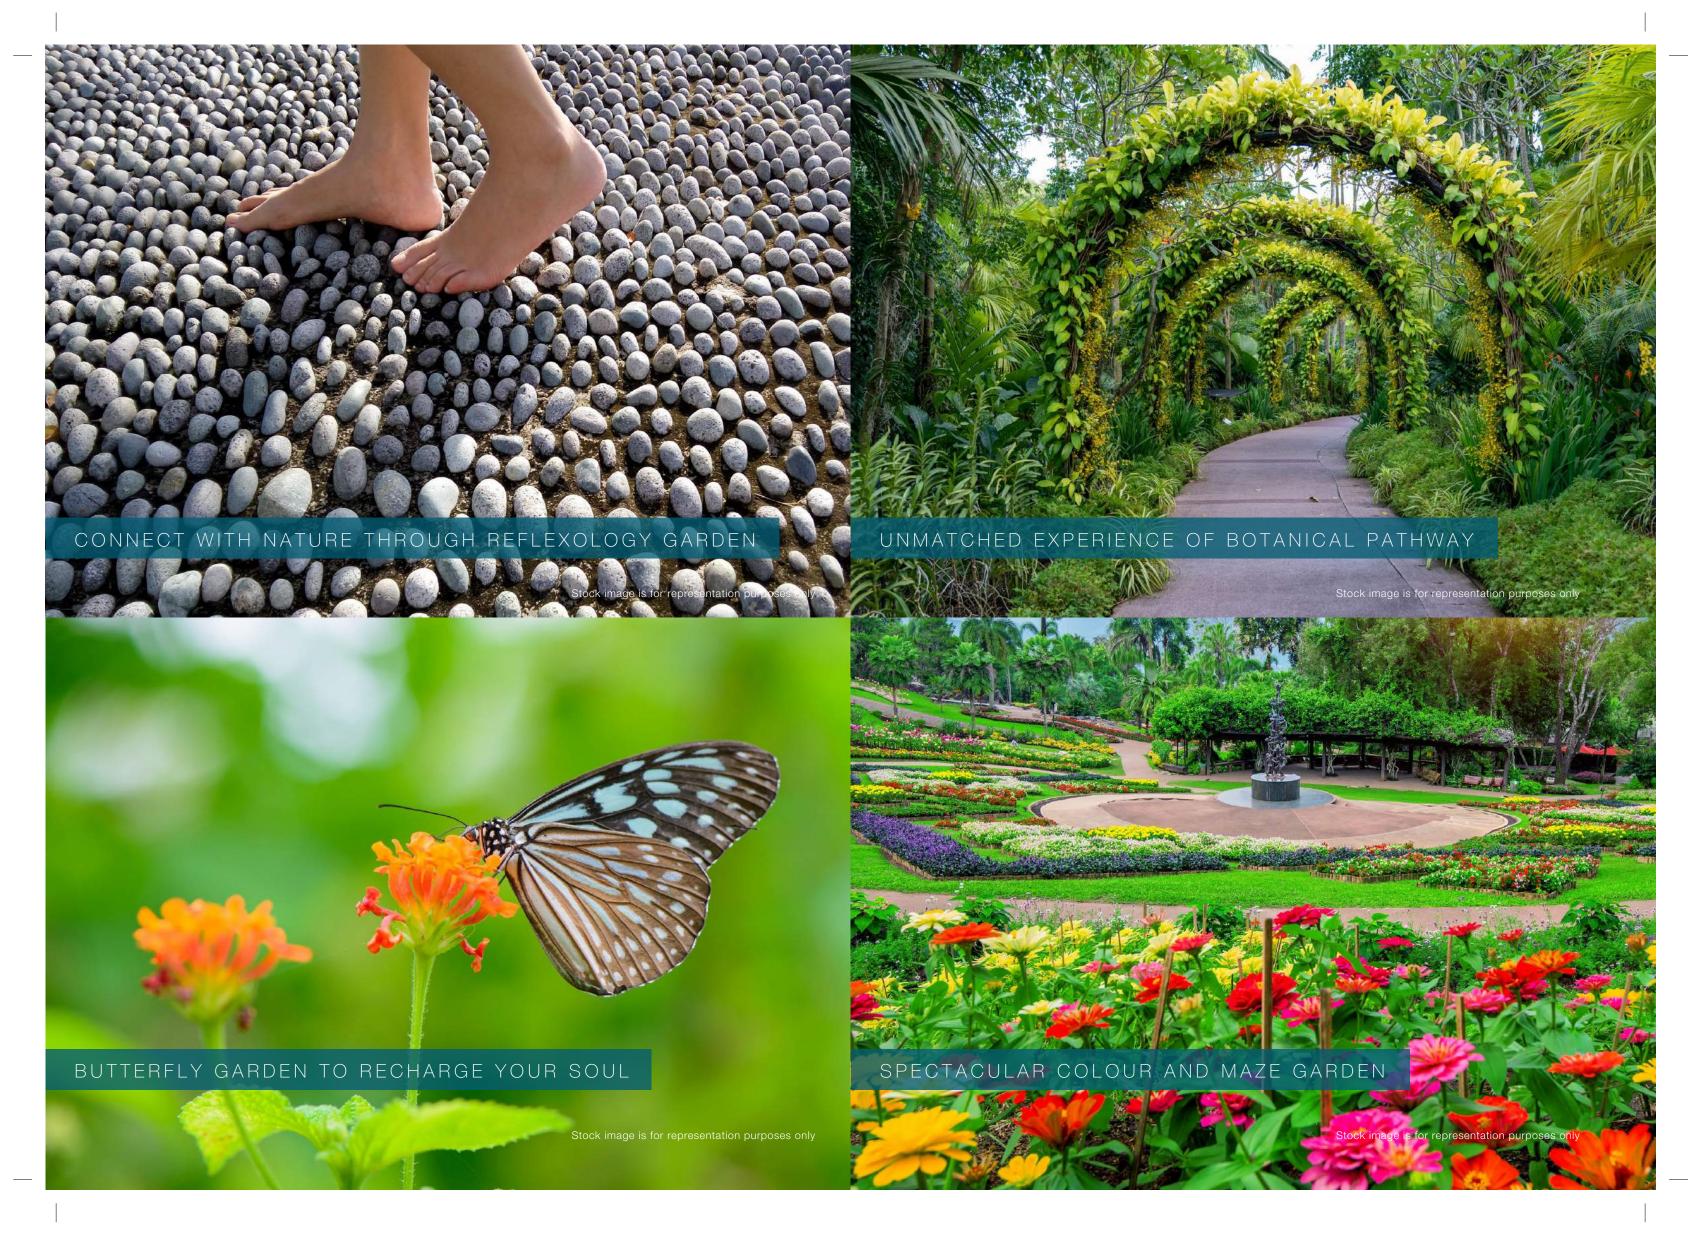

# A WORLD OF CONVENIENCE AT YOUR FINGERTIPS

Spread across 16 hectares, this magnificent park will be an ideal place to spend quality time with your loved ones. Situated at a walking distance from the project, this park will act as a green lung for you like no other.

### SHAHEED BHAGAT SINGH PARK FEATURES:

- Home to over 2000 large trees comprising of 58 native, naturalised and ornamental species
- Will incorporate about 45,000 shrubs to its green cover
- A unique ecosystem comprising of plants, small animals, insects, birds, butterflies etc.