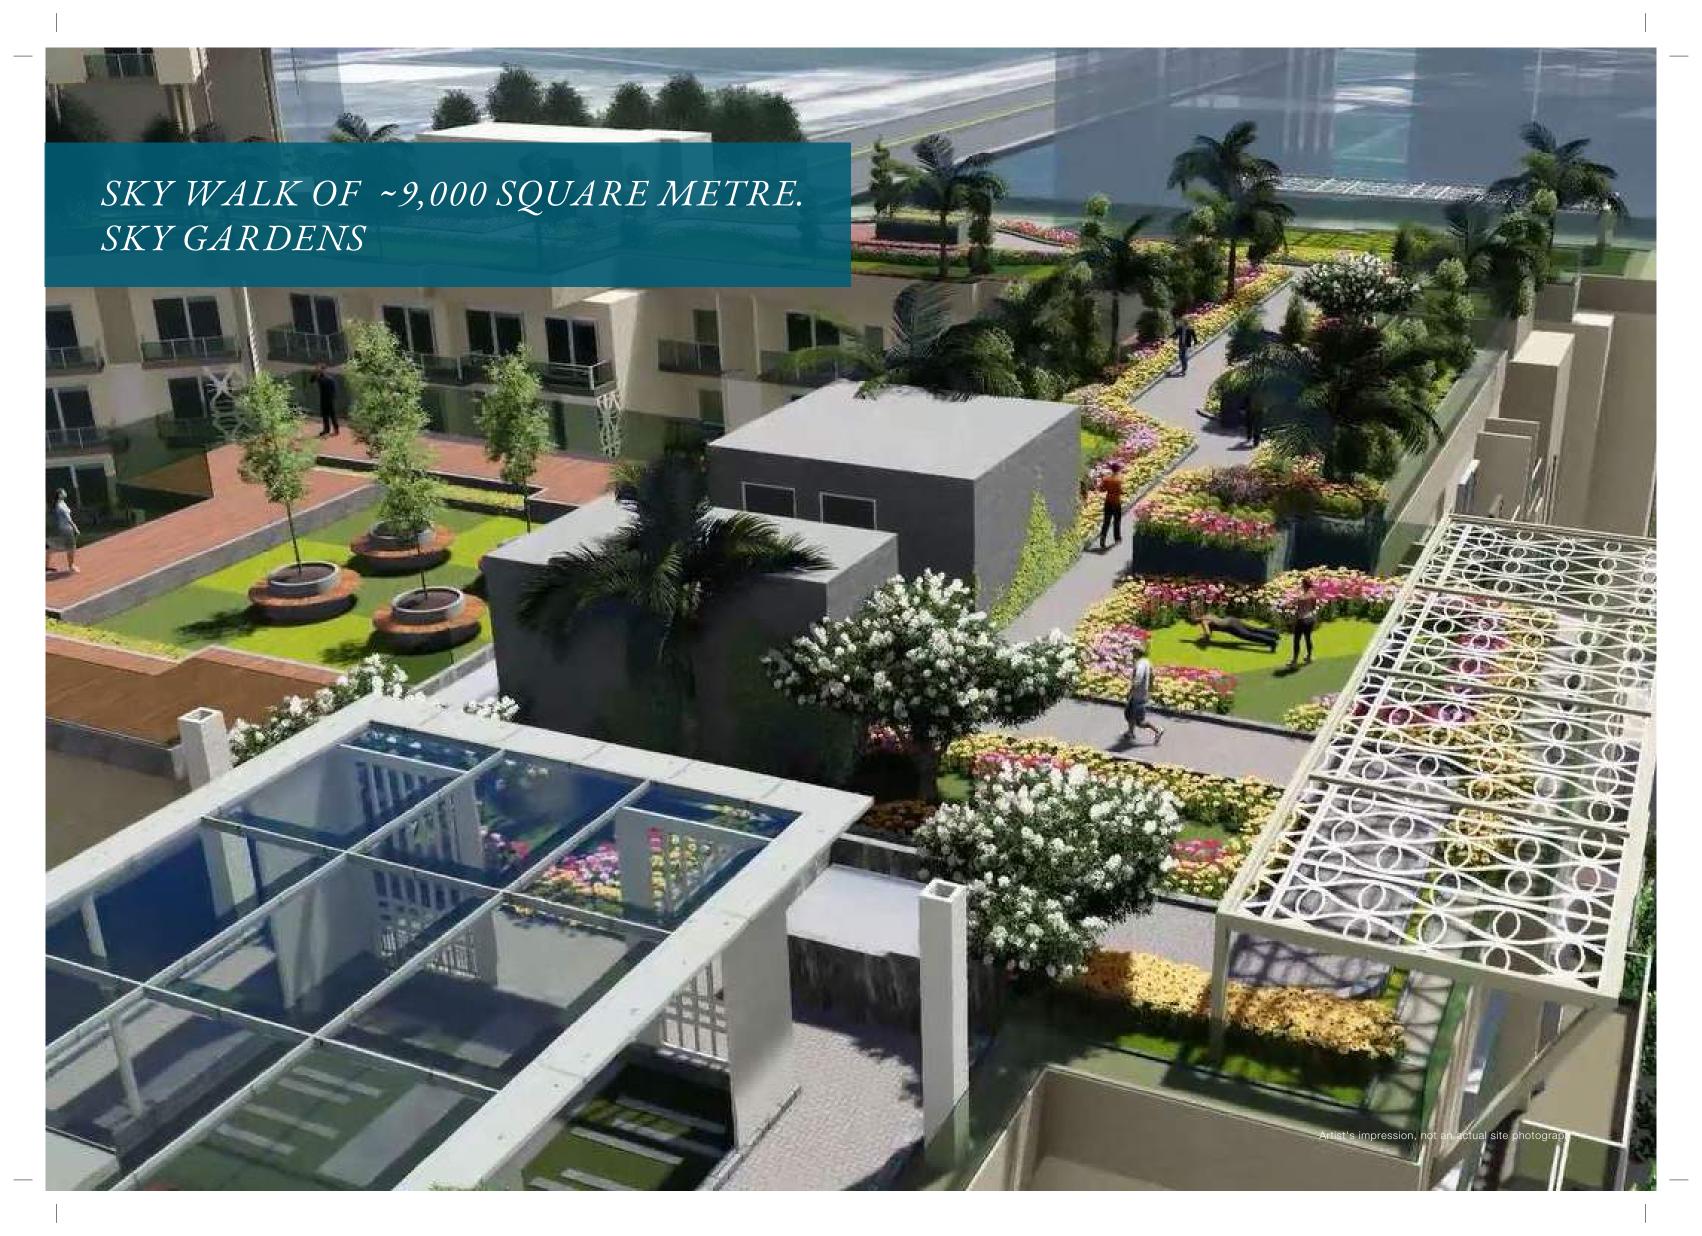

## TERRACE GARDEN ARENA

EXPERIENCE A WORLD OF PEACE & TRANQUILITY AT 90 FT. ABOVE THE GROUND- TERRACE GARDEN ARENA