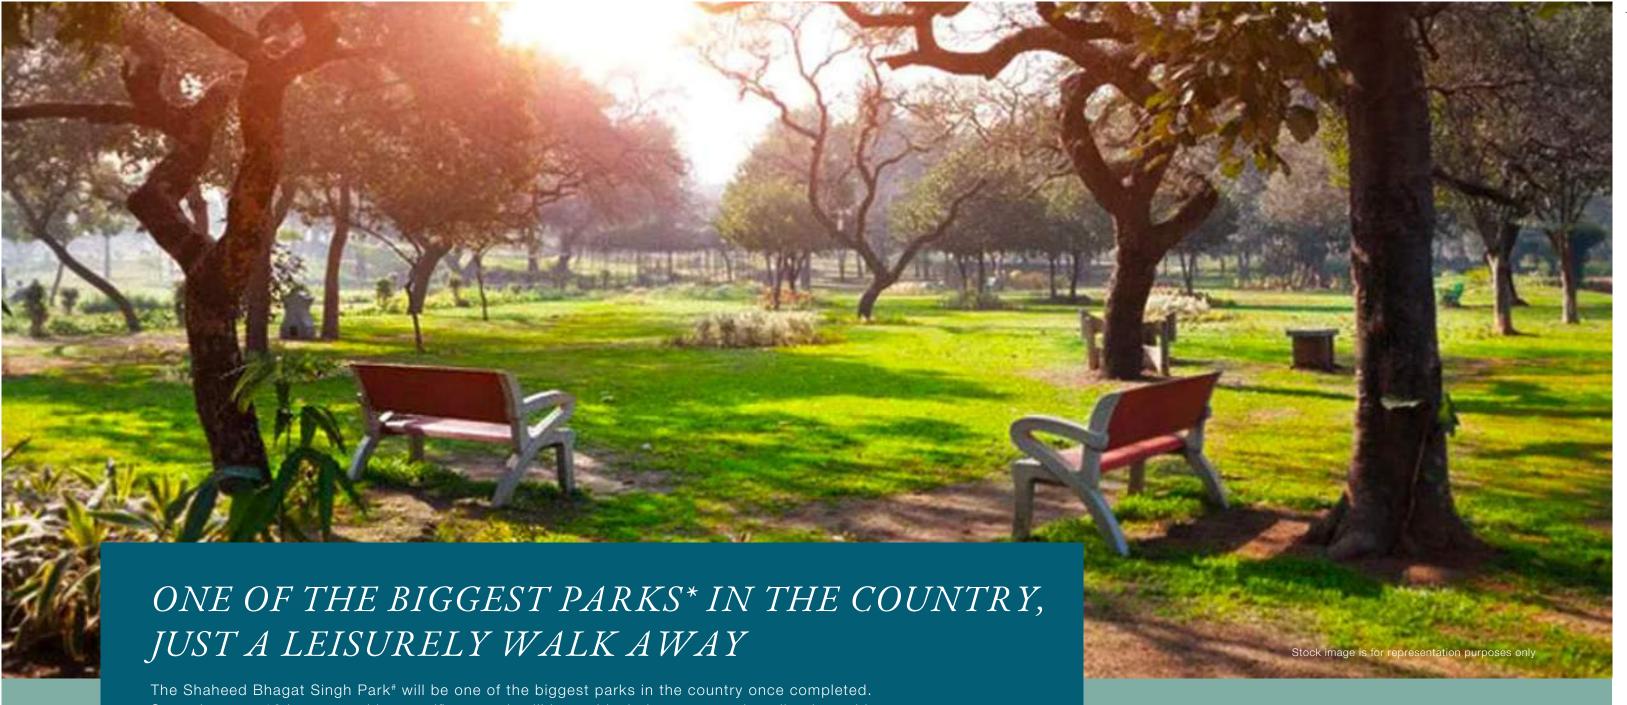

# A WORLD OF CONVENIENCE AT YOUR FINGERTIPS

Spread across 16 hectares, this magnificent park will be an ideal place to spend quality time with your loved ones. Situated at a walking distance from the project, this park will act as a green lung for you like no other.

### SHAHEED BHAGAT SINGH PARK FEATURES:

- Home to over 2000 large trees comprising of 58 native, naturalised and ornamental species
- Will incorporate about 45,000 shrubs to its green cover
- A unique ecosystem comprising of plants, small animals, insects, birds, butterflies etc.

\*https://www.timesnownews.com/india/article/noida-park-martyrs-freedom- ghters-august-15-shaheed-bhagat-singh-park-sector-150-uttar-pradesh-pulwama-news/367861 #Proposed. Not to be a part of Godrej Palm Retreat