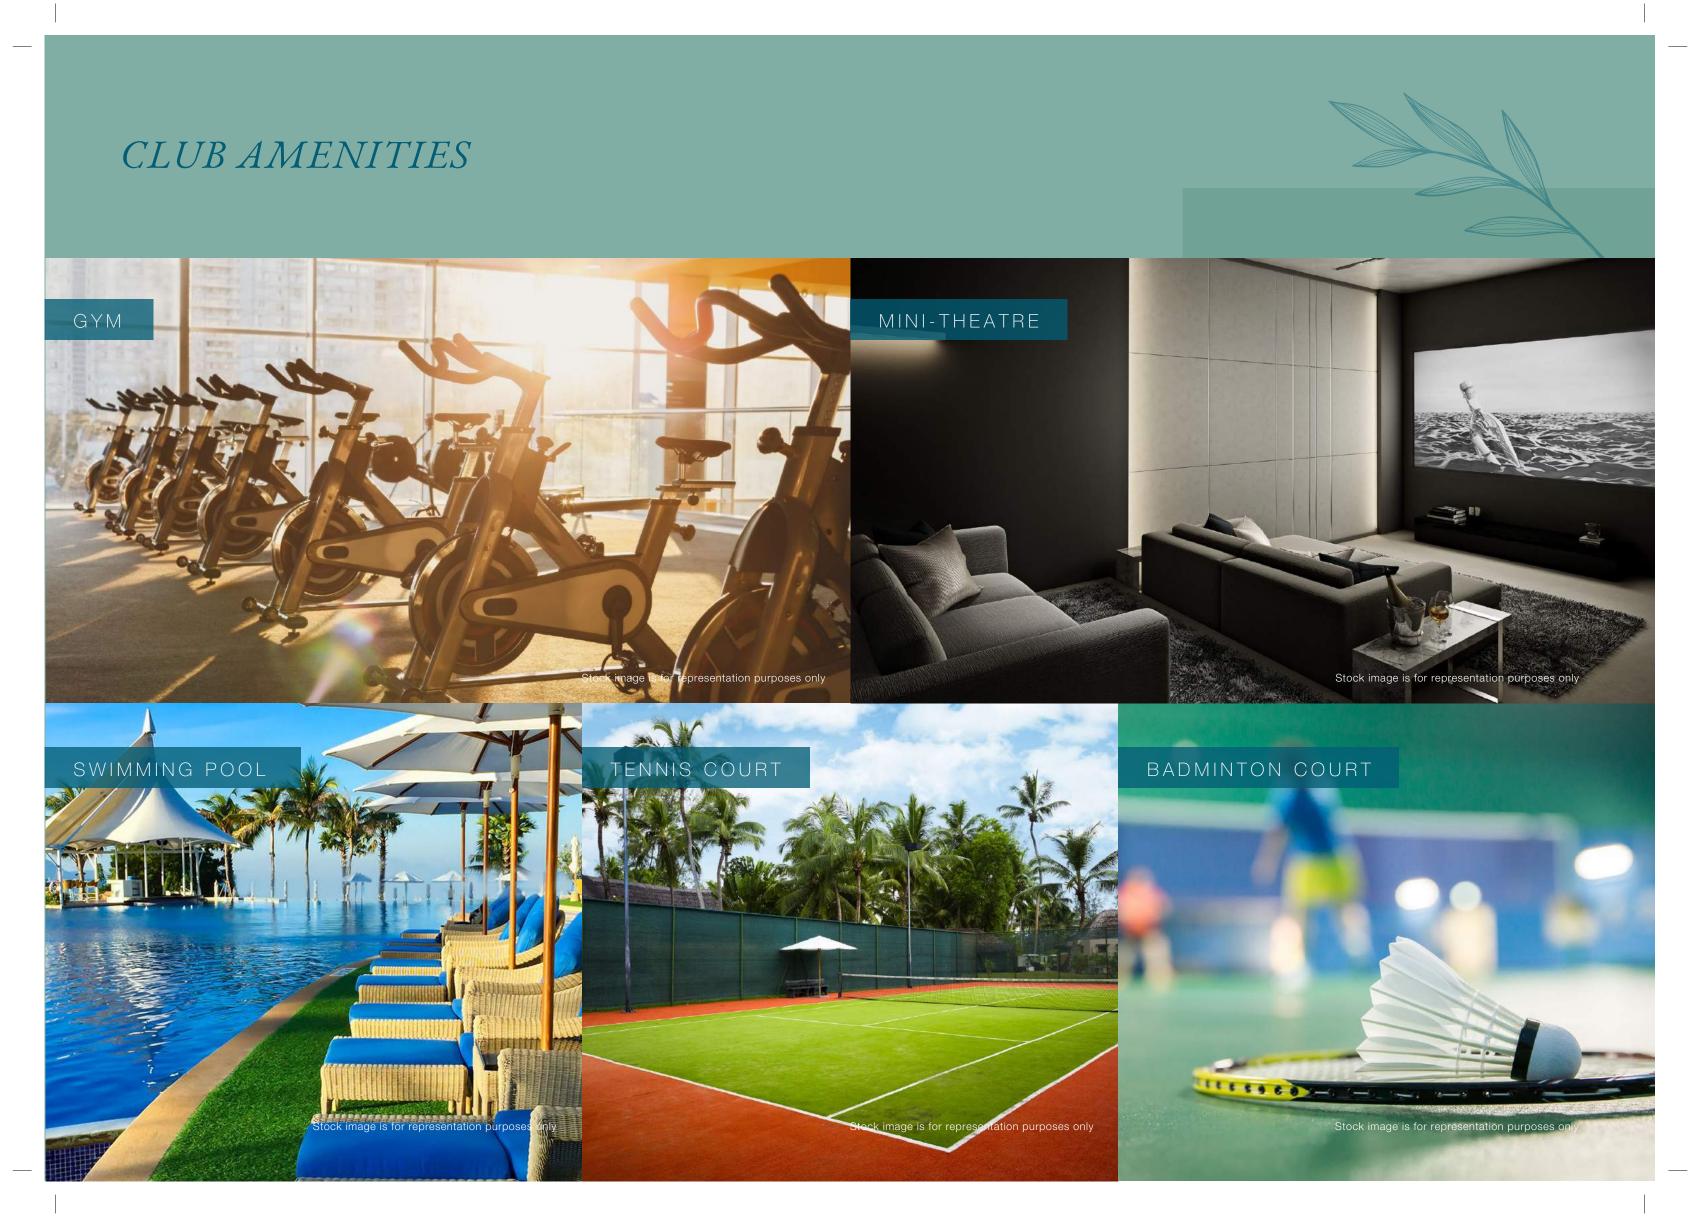

distance from the project, this park will act as a green lung for you like no other.

### SHAHEED BHAGAT SINGH PARK FEATURES:

- Home to over 2000 large trees comprising of 58 native, naturalised and ornamental species
- Will incorporate about 45,000 shrubs to its green cover
- A unique ecosystem comprising of plants, small animals, insects, birds, butterflies etc.



\*https://www.timesnownews.com/india/article/noida-park-martyrs-freedom- ghters-august-15-shaheed-bhagat-singh-park-sector-150-uttar-pradesh-pulwama-news/367861 #Proposed. Not to be a part of Godrej Palm Retreat





### MASTER LAYOUT PLAN





# RESORT STYLE LOW RISE DEVELOPMENT

EXPERIENCE A TROPICAL LOW-RISE LOW-DENSITY LIFESTYLE













# EXOTIC RESORT LIVING

WITH SUNKEN CLUBHOUSE
- 3716.09 SQ. MT.



























### GREEN HAVEN

REJUVENATE YOUR SENSES
AMIDST LUSH GREEN ENVIRONS

















## TERRACE GARDEN ARENA

EXPERIENCE A WORLD OF PEACE & TRANQUILITY AT 90 FT. ABOVE THE GROUND- TERRACE GARDEN ARENA

















## CONSCIOUSLY CRAFTED

TO PROVIDE AN EXOTIC EXPERIENCE AT EVERY STEP















## INVENTORY DETAILS

| Total Area            | Typology           |
|-----------------------|--------------------|
| 83.09 M <sup>2</sup>  | 2 BHK (Low Rise)   |
| 128.51 M <sup>2</sup> | 3 BHK (Low Rise)   |
| 161.71 M <sup>2</sup> | 3 BHK+ U (Iconic)  |
| 213.01 M <sup>2</sup> | 4 BHK + U (Iconic) |





## RTGS DETAILS

| Account Title  | GODREJ ACE 150 PHASE 2                   |
|----------------|------------------------------------------|
| Account No     | 777705800083